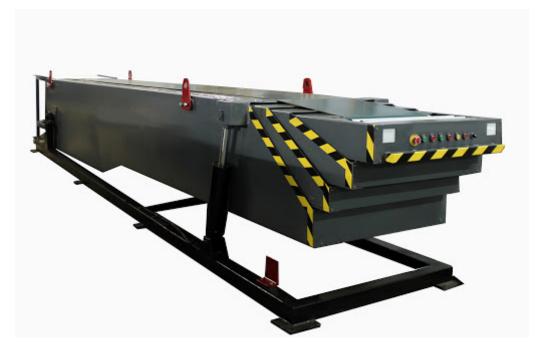

## **TELESCOPIC CONVEYORS**

- Telescopic conveyer suitable for bulk Bags loading and unloading from the trucks
- This conveyer can be operated manually via control panel or can be operated by a remote (optional)
- Belt width 400, 600, 800, 1000 models available.

Designed and manufactured to achieve high handling rates, these machines are suitable for loading and unloading trucks, trailers, containers and vans, utilizing a telescopic boom that can extend up to 25 meters at the touch of a button.

These Conveyors can be installed either on a loading dock or on ground level where a high-level chassis and inclined tail conveyor are included.

Jumeirah Bay Tower: X 2; Office : 207, Jumeirah Lake Towers, Dubai , United Arab Emirates. Tel: +971 4 4531979 Fax: +971 4 4531993 Email: <u>sales@unionspecialmedway.com</u> <u>www.unionspecialmedway.com</u>