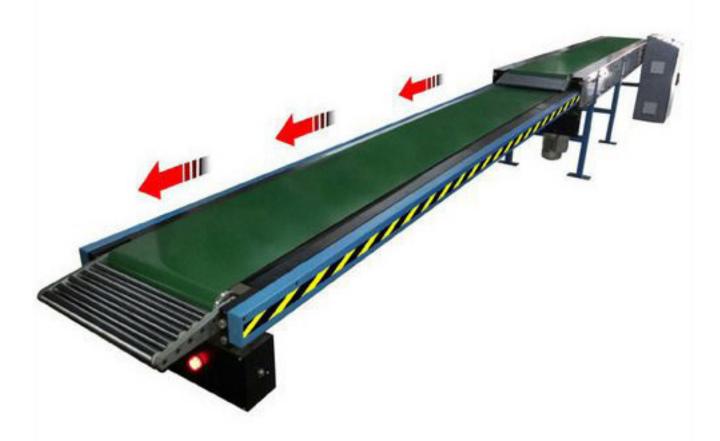

## **TELESCOPIC CONVEYORS**

- Telescopic conveyer suitable for bulk Bags loading and unloading from the trucks
- This conveyer can be operated manually via control panel or can be operated by a remote (optional)
- Belt width 400, 600, 800, 1000 models available.

Designed and manufactured to achieve high handling rates, these machines are suitable for loading and unloading trucks, trailers, containers and vans, utilizing a telescopic boom that can extend up to 25 meters at the touch of a button.

These Conveyors can be installed either on a loading dock or on ground level where a high-level chassis and inclined tail conveyor are included.

Jumeirah Bay Tower: X 2; Office : 207, Jumeirah Lake Towers, Dubai , United Arab Emirates. Tel: +971 4 4531979 Fax: +971 4 4531993 Email: <u>sales@unionspecialmedway.com</u> <u>www.unionspecialmedway.com</u>